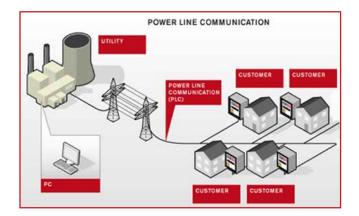

## Central monitoring of water, gas and energy consumption

Green Control - is a fully automated measurement-billing system for water, gas and electricity.

RESOR

The most important part of the system are two-way mediating communication modules in information exchange between the meter and the center gathering and analyzing data concerning utilities consumption. The system is characterized with following functionalities:

- Communication between a meter and the center via public network in real time,
- Basing on the data from the meter and unit prices, the center calculates the exact cost of consumption of a particular utility,
- Billing information are send to the user via integrated Internet platform,
- Bills may be paid from the platform's level,
- The user has access to the water, gas and energy consumption and to history of payments,
- The meters have the option of switching off and on the energy flow depending on the level of its use and may cooperate with a local domestic network,
- Implementation of intelligent meters allows for achieving a decrease of usage costs of utilities of even 10%,
- Calculation of forecast consumption of water, gas and energy via automated center is more accurate for almost 80%,