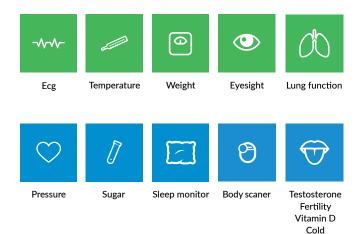

## Four main areas of GreenMed are:

- Medical Monitoring modern diagnostics in a real time,
- Help Search interactive map with the nearest hospitals, medical centres and pharmacies,
- Patient's Card a view on general and specialised examination results, referrals and prescriptions,
- On-line Diagnostics medical consultation with a chosen specialist.