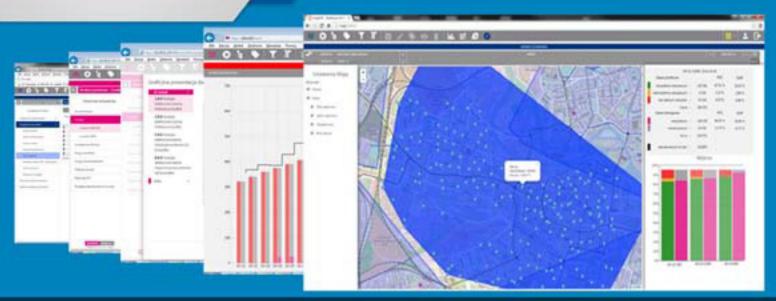

Perfectly suited for:

- Management of data measurement: data collection, validation, estimation, substitution, processing, sharing.
- Management of measurement and communication infrastructure: recording the history of changes, quality control.
- **Technical and commercial balancing in the** managed area of distribution in real time.
- Remote recipient recovery.
- Support in the field of voltage regulation and eliminating network asymmetries.
- Reading counters of other media (gas, water) through HES infrastructure.
- Create a repository of real data on the infrastructure of power grids.
- Calculaction and reporting KPI data for specific distribution areas.

## Description

origAMI.HES Head End System origAMI.MDM origAMI.AMS origAMI.PGPS origAMI.SCP origAMI.Mobile AMI Mobile Applications

Meter Data Management System Asset Management System Power Grid Passporting System Smart Customer Portal