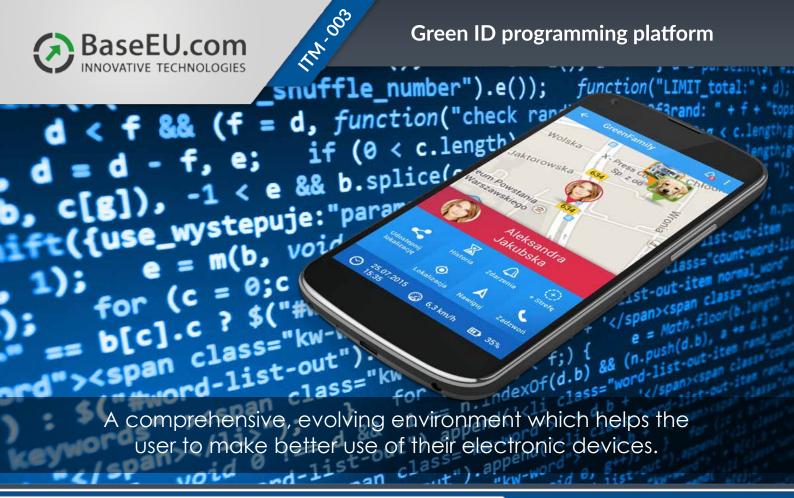

## GreenFamily

GreenFamily is an application enabling the most accurate localizing of your added devices (and their users). The application, upon launching, tries to define the position via GPS or GPRS and pass it to the data cloud. Moreover, a configurable S.O.S. message (sms or e-mail) sending option to selected users is available in this application.