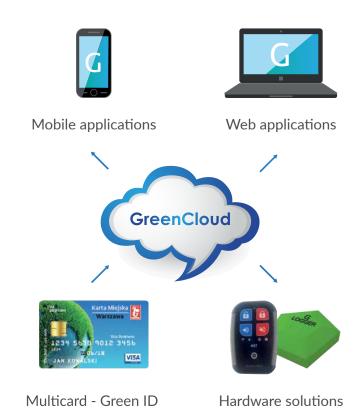

Nowadays more and more devices can work autonomously. Green ID was developed in order to enable people to use their devices to a full extent. It allows the user to collect and remotely access data pertaining to their everyday life through various useful applications.

- Green ID operates in the Green Cloud technology;
- Every account can be linked to a number of electronic devices: phones, tablets, smart home appliances and many more.
- The data cloud integrates data received from devices and presents it in a comprehensive, easy to understand way;
- Green ID supports applications for device localisation, transport and logistics, telemedicine, electrical energy management, electronic payment and many more;
- Green ID can also support external apps developed in accordance with cloud standards.
- The external part of the system, the Multicard, can be used as a payment card, card key or any other type of microchip card.